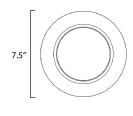

# **MEASUREMENTS**

DIMENSION : 7.5" L x 7.5" W x 1.25" H

HANGING WEIGHT : 0.4 lb

LAMPING

INPUT VOLTAGE : 120V

LUMENS : 1,200 Rated (975 Del.)

BULB : 13.5W LED PCB Integrated , 14W Total

BULB INCLUDED : (Integrated)
DIMMABLE : ELV or Triac CL
CRI : 90 CRI
COLOR\_TEMP : 3000K