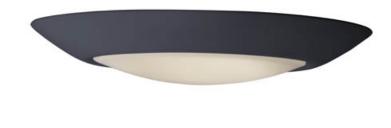

### PRODUCT DESCRIPTION

This very compact LED flush mount directly installs on any 4" junction box and gives the look of a recessed trim. Constructed of Die Cast Aluminum, the Diverse luminaire is dimmable and approved for wet or damp locations so it can be used in virtually any ceiling application, including showers.