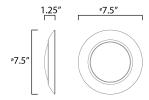

# **MEASUREMENTS**

DIMENSION : 7.5" L x 7.5" W x 1.25" H

HANGING WEIGHT : 0.28 lb

LAMPING INPUT VOLTAGE

INPUT VOLTAGE : 120V LUMENS : 1,350 Rated (1,100 Del.)

BULB : 15W LED PCB Integrated , 15W Total

BULB INCLUDED : (Integrated)
DIMMABLE : ELV or Triac CL
CRI : 90 CRI
COLOR\_TEMP : 4000K