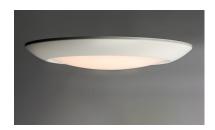

### **PRODUCT DESCRIPTION**

This very compact LED flush mount directly installs on any 4" junction box and gives the look of a recessed trim. Constructed of Die Cast Aluminum, the Diverse luminaire is dimmable and approved for wet or damp locations so it can be used in virtually any ceiling application, including showers.