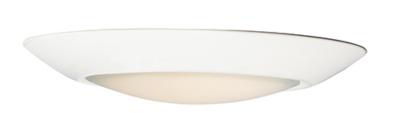

### **PRODUCT DESCRIPTION**

This very compact LED flush mount directly installs on any 4" junction box and gives the look of a recessed trim. Constructed of Die Cast Aluminum, the Diverse luminaire is dimmable and approved for wet or damp locations so it can be used in virtually any ceiling application, including showers.