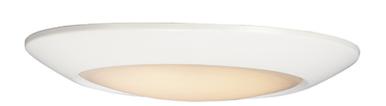

#### **PRODUCT DESCRIPTION**

This very compact LED flush mount directly installs on any 4" junction box and gives the look of a recessed trim. Constructed of Die Cast Aluminum, the Diverse luminaire is dimmable and approved for wet or damp locations so it can be used in virtually any ceiling application, including showers.

CRI : 90 CR COLOR\_TEMP : 2700K