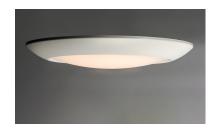

#### **PRODUCT DESCRIPTION**

This very compact LED flush mount directly installs on any 4" junction box and gives the look of a recessed trim. Constructed of Die Cast Aluminum, the Diverse luminaire is dimmable and approved for wet or damp locations so it can be used in virtually any ceiling application, including showers.