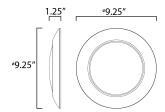

## MEASUREMENTS

DIMENSION : 9.25" L x 9.25" W x 1.25" H

HANGING WEIGHT : 0.9 lb

LAMPING

INPUT VOLTAGE : 120V

LUMENS : 1,620 Rated (1,260 Del.)
BULB : 18W LED PCB Integrated , 18W Total

BULB INCLUDED : (Integrated)
DIMMABLE : ELV or Triac CL
CRI : 90 CRI