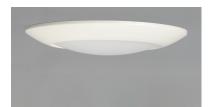

#### **PRODUCT DESCRIPTION**

This very compact LED flush mount directly installs on any 4" junction box and gives the look of a recessed trim. Constructed of Die Cast Aluminum, the Diverse luminaire is dimmable and approved for wet or damp locations so it can be used in virtually any ceiling application, including showers.