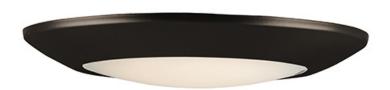

## **PRODUCT DESCRIPTION**

This very compact LED flush mount directly installs on any 4" junction box and gives the look of a recessed trim. Constructed of Die Cast Aluminum, the Diverse luminaire is dimmable and approved for wet or damp locations so it can be used in virtually any ceiling application, including showers.

## **MEASUREMENTS**

DIMENSION : 11" L x 11" W x 1.75" H

HANGING WEIGHT : 1.24 lb

LAMPING

INPUT VOLTAGE : 120V

LUMENS : 1,750 Rated (1,400 Del.)

BULB : 19W LED PCB Integrated, 19W Total

BULB INCLUDED : (Integrated)
DIMMABLE : ELV or Triac CL
CRI : 90 CRI
COLOR\_TEMP : 3000K