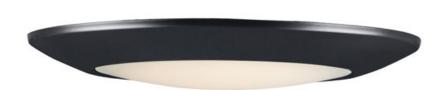

## **PRODUCT DESCRIPTION**

This very compact LED flush mount directly installs on any 4" junction box and gives the look of a recessed trim. Constructed of Die Cast Aluminum, the Diverse luminaire is dimmable and approved for wet or damp locations so it can be used in virtually any ceiling application, including showers.

## **MEASUREMENTS**

DIMENSION : 13" L x 13" W x 1.75" H

HANGING WEIGHT : 1.78 lb

### LAMPING

INPUT VOLTAGE : 120V

LUMENS : 2,250 Rated (1,750 Del.)

BULB : 24W LED PCB Integrated , 25W Total

BULB INCLUDED : (Integrated)
DIMMABLE : ELV or Triac CL

CRI : 90 CRI
COLOR\_TEMP : 3000K
LIGHTING\_DIRECTION : Down