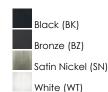

## **PRODUCT DESCRIPTION**

Wafer was designed for the discriminate consumer who wants the low profile look of recessed without the high cost. Manufactured of die cast aluminum, Wafer brings ultimate heat dissipation to its edge lit technology. Edge lighting gives very even light distribution while dispersing heat over a larger area. The result of this is longer LED life and better light diffusion.

## **MEASUREMENTS**

DIMENSION : 5" L x 5" W x 0.5" H

HANGING WEIGHT : 0.68 lb

#### LAMPING

INPUT VOLTAGE : 120-277V

**LUMENS** : 750 Rated (600 Del.)

BULB : 10W LED PCB Integrated, 10W Total

**BULB INCLUDED** : (Integrated) DIMMABLE : ELV only at 120V

CRI : 90 CRI COLOR\_TEMP : 2700K LIGHTING\_DIRECTION : Down

## **FINISHES OPTION**



# **GLASS**

White WT

#### MATERIAL

Aluminum + Polycarbonate

## **RATINGS**

cETLus Wet Location ADA









INSTALL UP/DOWN: Wall/Ceiling RATED LIFE 50000 Hours **OPERATING TEMPERATURE:** -20°C (-4°F), 40°C (104°F)

Always consult a qualified electrician before installing any lighting product.



| Job Name: | Job Type: |
|-----------|-----------|
| Quantity: | Comments  |