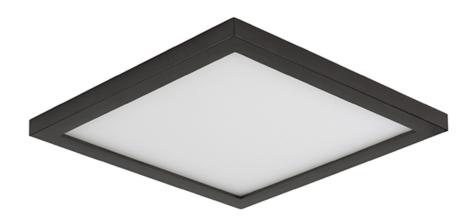

## **PRODUCT DESCRIPTION**

Wafer was designed for the discriminate consumer who wants the low profile look of recessed without the high cost. Manufactured of die cast aluminum, Wafer brings ultimate heat dissipation to its edge lit technology. Edge lighting gives very even light distribution while dispersing heat over a larger area. The result of this is longer LED life and better light diffusion.

## **MEASUREMENTS**

DIMENSION : 5" L x 5" W x 0.5" H

HANGING WEIGHT : 0.68 lb