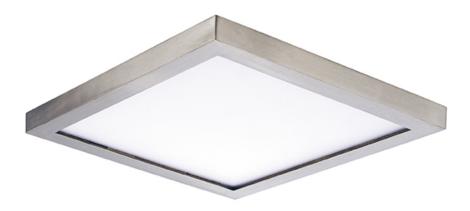

## **PRODUCT DESCRIPTION**

Wafer was designed for the discriminate consumer who wants the low profile look of recessed without the high cost. Manufactured of die cast aluminum, Wafer brings ultimate heat dissipation to its edge lit technology. Edge lighting gives very even light distribution while dispersing heat over a larger area. The result of this is longer LED life and better light diffusion.

## **MEASUREMENTS**

DIMENSION : 5" L x 5" W x 0.5" H

HANGING WEIGHT : 0.68 lb

### LAMPING

INPUT VOLTAGE : 120-277V

**LUMENS** : 750 Rated (600 Del.)

BULB : 10W LED PCB Integrated, 10W Total

**BULB INCLUDED** : (Integrated) DIMMABLE : ELV only at 120V

CRI : 90 CRI COLOR\_TEMP : 2700K LIGHTING\_DIRECTION : Down