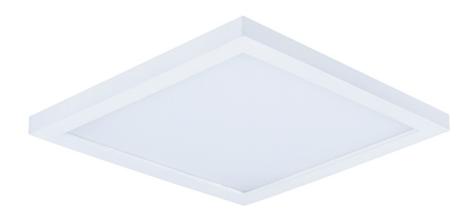

## **PRODUCT DESCRIPTION**

Wafer was designed for the discriminate consumer who wants the low profile look of recessed without the high cost. Manufactured of die cast aluminum, Wafer brings ultimate heat dissipation to its edge lit technology. Edge lighting gives very even light distribution while dispersing heat over a larger area. The result of this is longer LED life and better light diffusion.

# **FINISHES OPTION**

White (WT)