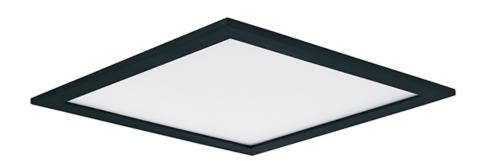

## **PRODUCT DESCRIPTION**

Wafer was designed for the discriminate consumer who wants the low profile look of recessed without the high cost. Manufactured of die cast aluminum, Wafer brings ultimate heat dissipation to its edge lit technology. Edge lighting gives very even light distribution while dispersing heat over a larger area. The result of this is longer LED life and better light diffusion.