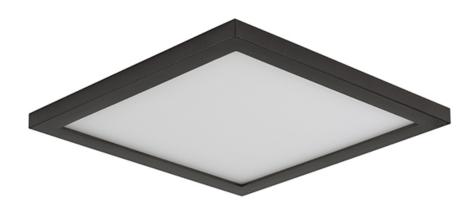

## **PRODUCT DESCRIPTION**

Wafer was designed for the discriminate consumer who wants the low profile look of recessed without the high cost. Manufactured of die cast aluminum, Wafer brings ultimate heat dissipation to its edge lit technology. Edge lighting gives very even light distribution while dispersing heat over a larger area. The result of this is longer LED life and better light diffusion.

## **MEASUREMENTS**

DIMENSION : 9" L x 9" W x 0.5" H

HANGING WEIGHT : 1.62 lb

### LAMPING

INPUT VOLTAGE : 120-277V

**LUMENS** : 2,000 Rated (1,600 Del.)

BULB : 20W LED PCB Integrated, 20W Total

**BULB INCLUDED** : (Integrated) DIMMABLE : ELV only at 120V

CRI : 90 CRI COLOR\_TEMP : 3000K LIGHTING\_DIRECTION : Down

#### MATERIAL

Aluminum + Polycarbonate