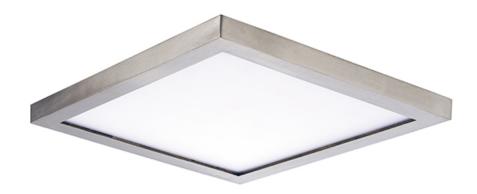

## **PRODUCT DESCRIPTION**

Wafer was designed for the discriminate consumer who wants the low profile look of recessed without the high cost. Manufactured of die cast aluminum, Wafer brings ultimate heat dissipation to its edge lit technology. Edge lighting gives very even light distribution while dispersing heat over a larger area. The result of this is longer LED life and better light diffusion.

# **FINISHES OPTION**

Satin Nickel (SN)

White (WT)