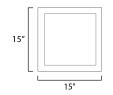

# **MEASUREMENTS**

DIMENSION : 15" L x 15" W x 0.5" H

HANGING WEIGHT : 4.45 lb

**LAMPING** 

INPUT VOLTAGE : 120-277V

**LUMENS** : 3,100 Rated (2,500 Del.) BULB : 30W LED PCB Integrated, 30W Total

BULB INCLUDED : (Integrated)