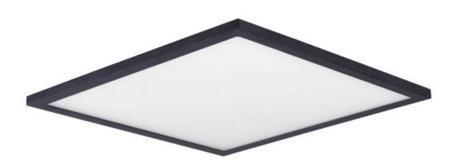

# PRODUCT DESCRIPTION

Wafer was designed for the discriminate consumer who wants the low profile look of recessed without the high cost. Manufactured of die cast aluminum, Wafer brings ultimate heat dissipation to its edge lit technology. Edge lighting gives very even light distribution while dispersing heat over a larger area. The result of this is longer LED life and better light diffusion.