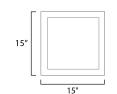

## **MEASUREMENTS**

DIMENSION : 15" L x 15" W x 0.5" H

HANGING WEIGHT : 4.45 lb

LAMPING

: 120-277V INPUT VOLTAGE

**LUMENS** : 3,100 Rated (2,500 Del.) BULB : 30W LED PCB Integrated, 30W Total

BULB INCLUDED : (Integrated) DIMMABLE : ELV only at 120V