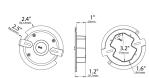

## **MEASUREMENTS**

DIMENSION : 15" L x 15" W x 0.5" H

HANGING WEIGHT : 4.45 lb

LAMPING

: 120-277V INPUT VOLTAGE

**LUMENS** : 3,100 Rated (2,500 Del.) BULB : 30W LED PCB Integrated, 30W Total

BULB INCLUDED : (Integrated) DIMMABLE : ELV only at 120V