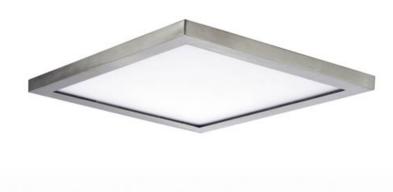

## **PRODUCT DESCRIPTION**

Wafer was designed for the discriminate consumer who wants the low profile look of recessed without the high cost. Manufactured of die cast aluminum, Wafer brings ultimate heat dissipation to its edge lit technology. Edge lighting gives very even light distribution while dispersing heat over a larger area. The result of this is longer LED life and better light diffusion.