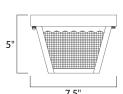

#### **MEASUREMENTS**

DIMENSION HANGING WEIGHT

### **LAMPING**

INPUT VOLTAGE BULB

BULB INCLUDED DIMMABLE

: 7.5" L x 7.5" W x 5" H

: 2.87 lb

:120V

: 60W Incandescent E26 Medium, 60W Total

: (Not Included)