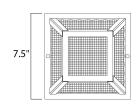

#### **MEASUREMENTS**

DIMENSION HANGING WEIGHT

### **LAMPING**

INPUT VOLTAGE BULB

BULB INCLUDED DIMMABLE

: 7.5" L x 7.5" W x 5" H

: 2.87 lb

:120V

: 60W Incandescent E26 Medium, 60W Total

: (Not Included)