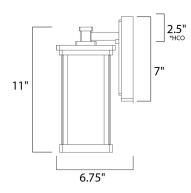

\*height from center of outlet to the top of the fixture

### **MEASUREMENTS**

DIMENSION : 5.25" W x 11" H x 6.75" Ext : 4.5" W x 7" H x 2.5" HCO **BACK PLATE** HANGING WEIGHT : 2.86 lb