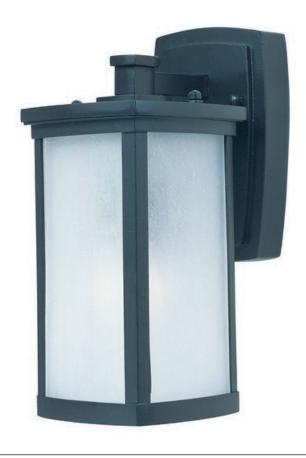

# PRODUCT DESCRIPTION

Simple lines create a transitional style that fits a wide variety of exterior home design. Available in both Platinum or Bronze finish, Frosted Seedy or Clear Ribbed glass, or fluorescent, incandescent or LED lamping.

# **GLASS**

Frosted Seedy FS

### MATERIAL

Die Cast Aluminum