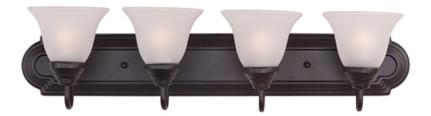

### **PRODUCT DESCRIPTION**

When you need necessary lighting for your home, think Essential first. Essential collection's selection of traditional, transitional and contemporary lighting focuses on simple design to brighten up any room. Fixtures come in choice of Oil Rubbed Bronze, Polished Brass, Polished Chrome and Satin Nickel to meet your specific design requirements.

### LAMPING

INPUT VOLTAGE

BULB

BULB INCLUDED

DIMMABLE

MABLE

: 30" W x 7" H x 8" Ext

: 26.38" W x 4.75" H x 4.07" HCO

: 6.83 lb

: 120V

: 60W Incandescent E26 Medium , 240W Total

: (Not Included)

: Yes