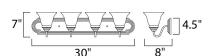

## **MEASUREMENTS**

DIMENSION BACK PLATE HANGING WEIGHT

### LAMPING

INPUT VOLTAGE

BULB

BULB INCLUDED

DIMMABLE

MABLE

: 30" W x 7" H x 8" Ext

: 26.38" W x 4.75" H x 4.07" HCO