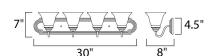

## **MEASUREMENTS**

DIMENSION **BACK PLATE** HANGING WEIGHT

LAMPING

INPUT VOLTAGE

BULB

**BULB INCLUDED** 

DIMMABLE

: 30" W x 7" H x 8" Ext

: 26.38" W x 4.75" H x 4.07" HCO

: 6.83 lb

: 120V

: 60W Incandescent E26 Medium , 240W Total

: (Not Included)

: Yes