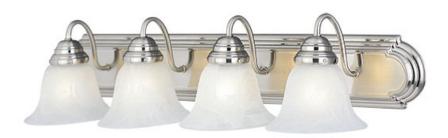

### **PRODUCT DESCRIPTION**

When you need necessary lighting for your home, think Essential first. Essential collection's selection of traditional, transitional and contemporary lighting focuses on simple design to brighten up any room. Fixtures come in choice of Oil Rubbed Bronze, Polished Brass, Polished Chrome and Satin Nickel to meet your specific design requirements.

### LAMPING

INPUT VOLTAGE

BULB

**BULB INCLUDED** 

DIMMABLE

: 120V

: 60W Incandescent E26 Medium , 240W Total

: (Not Included)

#### **GLASS**

Marble MR

#### MATERIAL

Steel, Glass