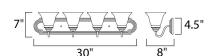

## **MEASUREMENTS**

DIMENSION **BACK PLATE** HANGING WEIGHT

: 6.83 lb

: 30" W x 7" H x 8" Ext

: 26.38" W x 4.75" H x 4.07" HCO

: Yes