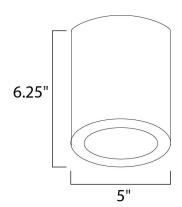

## **MEASUREMENTS**

: 5" L x 5" W x 6.25" H DIMENSION

HANGING WEIGHT : 3.03 lb

LAMPING

INPUT VOLTAGE :120V **LUMENS** : 1,200 Rated

BULB : 15W LED PCB Integrated , 15W Total

**BULB INCLUDED** : (Integrated) DIMMABLE : ELV or Triac CL CRI : 90+ CRI COLOR\_TEMP : 3000K