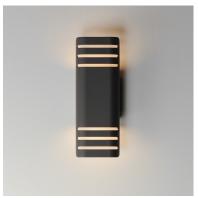

### **PRODUCT DESCRIPTION**

Indirect exterior lighting not only provides illumination where you want but it also highlights the building structure for a beautiful architectural effect. Our collection of up and down lighting fixtures are available in both Architectural Bronze, Black, and Brushed Aluminum.

## **FINISHES OPTION**

Architectural Bronze (ABZ)

Black (BK)