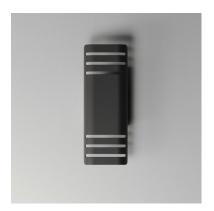

### **PRODUCT DESCRIPTION**

Indirect exterior lighting not only provides illumination where you want but it also highlights the building structure for a beautiful architectural effect. Our collection of up and down lighting fixtures are available in both Architectural Bronze, Black, and Brushed Aluminum.

## **FINISHES OPTION**

Architectural Bronze (ABZ)

Black (BK)