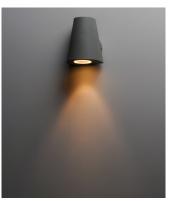

# PRODUCT DESCRIPTION

Small scale outdoor lighting perfect for indoor and outdoor applications. The indirect exterior lighting not only provides illumination where you want but also highlights the building structure for a beautiful architectural effect. Available in four finishes: Black, Silver, Architectural Bronze, and White.

## LAMPING

INPUT VOLTAGE : 120V

**LUMENS** : 450 Rated (220 Del.)

**BULB** : 6W LED AC Integrated, 6W Total

**BULB INCLUDED** : (Integrated) DIMMABLE : Yes : 90+ CRI CRI COLOR\_TEMP : 3000K LIGHTING\_DIRECTION : Up/Down