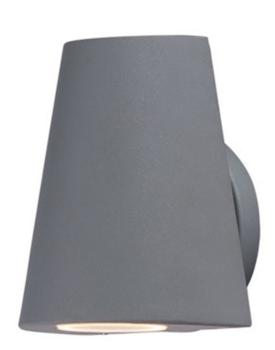

# PRODUCT DESCRIPTION

Small scale outdoor lighting perfect for indoor and outdoor applications. The indirect exterior lighting not only provides illumination where you want but also highlights the building structure for a beautiful architectural effect. Available in four finishes: Black, Silver, Architectural Bronze, and White.

## **FINISHES OPTION**

Architectural Bronze (ABZ)

Black (BK)

Silver (SV)

White (WT)