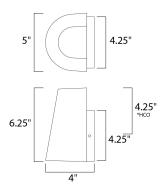

\*height from center of outlet to the top of the fixture

### **MEASUREMENTS**

DIMENSION : 5" W x 6.25" H x 4" Ext **BACK PLATE** : 4.33" W x 4.33" H x 4.25" HCO HANGING WEIGHT : 1.83 lb