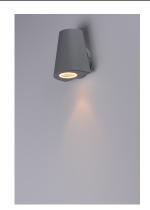

# PRODUCT DESCRIPTION

Small scale outdoor lighting perfect for indoor and outdoor applications. The indirect exterior lighting not only provides illumination where you want but also highlights the building structure for a beautiful architectural effect. Available in four finishes: Black, Silver, Architectural Bronze, and White.

## LAMPING

INPUT VOLTAGE : 120V

**LUMENS** : 450 Rated (220 Del.)

**BULB** : 6W LED AC Integrated, 6W Total

**BULB INCLUDED** : (Integrated) DIMMABLE : Yes : 90+ CRI CRI COLOR\_TEMP : 3000K LIGHTING\_DIRECTION : Up/Down