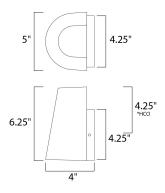

\*height from center of outlet to the top of the fixture

#### **MEASUREMENTS**

DIMENSION : 5" W x 6.25" H x 4" Ext **BACK PLATE** : 4.33" W x 4.33" H x 4.25" HCO HANGING WEIGHT : 1.83 lb