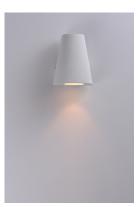

# PRODUCT DESCRIPTION

Small scale outdoor lighting perfect for indoor and outdoor applications. The indirect exterior lighting not only provides illumination where you want but also highlights the building structure for a beautiful architectural effect. Available in four finishes: Black, Silver, Architectural Bronze, and White.

## LAMPING

INPUT VOLTAGE : 120V

**LUMENS** : 450 Rated (220 Del.)

**BULB** : 6W LED AC Integrated, 6W Total

**BULB INCLUDED** : (Integrated) DIMMABLE : Yes : 90+ CRI CRI COLOR\_TEMP : 3000K LIGHTING\_DIRECTION : Up/Down