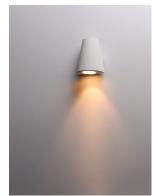

# PRODUCT DESCRIPTION

Small scale outdoor lighting perfect for indoor and outdoor applications. The indirect exterior lighting not only provides illumination where you want but also highlights the building structure for a beautiful architectural effect. Available in four finishes: Black, Silver, Architectural Bronze, and White.

## LAMPING

INPUT VOLTAGE : 120V

**LUMENS** : 450 Rated (220 Del.)

**BULB** : 6W LED AC Integrated, 6W Total

**BULB INCLUDED** : (Integrated) DIMMABLE : Yes : 90+ CRI CRI COLOR\_TEMP : 3000K LIGHTING\_DIRECTION : Up/Down