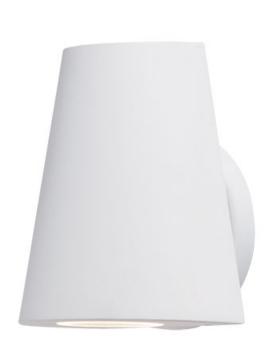

# PRODUCT DESCRIPTION

Small scale outdoor lighting perfect for indoor and outdoor applications. The indirect exterior lighting not only provides illumination where you want but also highlights the building structure for a beautiful architectural effect. Available in four finishes: Black, Silver, Architectural Bronze, and White.

## **FINISHES OPTION**

Architectural Bronze (ABZ)

Black (BK)

Silver (SV)

White (WT)