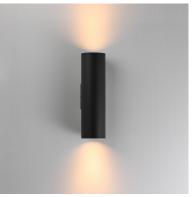

### **PRODUCT DESCRIPTION**

Round or square. Short and stout. These small LED flush mounts and outdoor rated sconces pack a powerful lumen package, great for small spaces that need a lot of light. With 120-277V range voltage input, they are ideal for use in commercial spaces as well as residential settings.

## LAMPING

INPUT VOLTAGE : 120-277V

LUMENS : 3,600 Rated (2,380 Del.)

BULB : 18W LED DC Integrated, 36W Total

BULB INCLUDED : (Integrated)
DIMMABLE : Triac
CRI : 90 CRI
COLOR\_TEMP : 3000K
LIGHTING\_DIRECTION : Up&Down