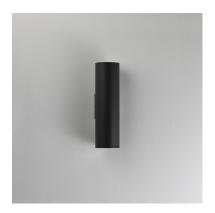

### **PRODUCT DESCRIPTION**

Round or square. Short and stout. These small LED flush mounts and outdoor rated sconces pack a powerful lumen package, great for small spaces that need a lot of light. With 120-277V range voltage input, they are ideal for use in commercial spaces as well as residential settings.

### **MEASUREMENTS**

DIMENSION : 4.25" W x 15" H x 5.25" Ext BACK PLATE : 4.5" W x 4.5" H x 7.5" HCO

HANGING WEIGHT : 4.62 lb

## LAMPING

INPUT VOLTAGE : 120-277V

LUMENS : 3,600 Rated (2,380 Del.)

BULB : 18W LED DC Integrated, 36W Total

BULB INCLUDED : (Integrated)
DIMMABLE : Triac
CRI : 90 CRI
COLOR\_TEMP : 3000K
LIGHTING\_DIRECTION : Up&Down