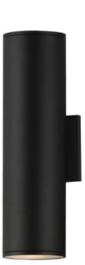

### **PRODUCT DESCRIPTION**

Round or square. Short and stout. These small LED flush mounts and outdoor rated sconces pack a powerful lumen package, great for small spaces that need a lot of light. With 120-277V range voltage input, they are ideal for use in commercial spaces as well as residential settings.

### **MEASUREMENTS**

DIMENSION : 4.25" W x 15" H x 5.25" Ext BACK PLATE : 4.5" W x 4.5" H x 7.5" HCO

HANGING WEIGHT : 4.62 lb

## LAMPING

INPUT VOLTAGE : 120-277V

LUMENS : 3,600 Rated (2,380 Del.)

BULB : 18W LED DC Integrated, 36W Total

BULB INCLUDED : (Integrated)
DIMMABLE : Triac
CRI : 90 CRI
COLOR\_TEMP : 3000K
LIGHTING\_DIRECTION : Up&Down