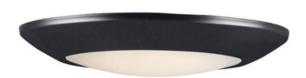

### **PRODUCT DESCRIPTION**

This very compact LED flush mount directly installs on any 4" junction box and gives the look of a recessed trim. Constructed of Die Cast Aluminum, the Diverse luminaire is dimmable and approved for wet or damp locations so it can be used in virtually any ceiling application, including showers.