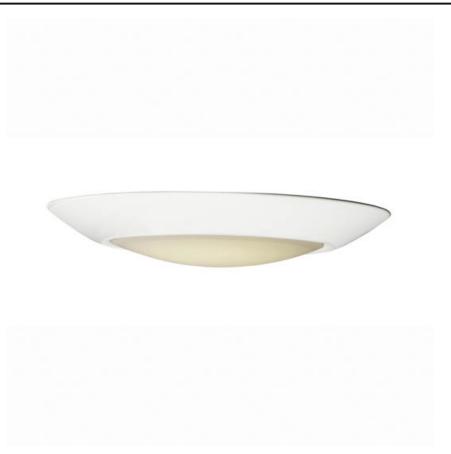

## **PRODUCT DESCRIPTION**

This very compact LED flush mount directly installs on any 4" junction box and gives the look of a recessed trim. Constructed of Die Cast Aluminum, the Diverse luminaire is dimmable and approved for wet or damp locations so it can be used in virtually any ceiling application, including showers.