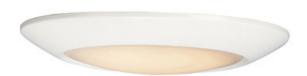

### **PRODUCT DESCRIPTION**

This very compact LED flush mount directly installs on any 4" junction box and gives the look of a recessed trim. Constructed of Die Cast Aluminum, the Diverse luminaire is dimmable and approved for wet or damp locations so it can be used in virtually any ceiling application, including showers.

## **MEASUREMENTS**

DIMENSION : 7.5" L x 7.5" W x 1.25" H HANGING WEIGHT : 0.28 lb

LAMPING

INPUT VOLTAGE : 120V

LUMENS : 1,350 Rated (1,100 Del.)
BULB : 15W LED PCB Integrated , 15W Total

BULB INCLUDED : (Integrated)