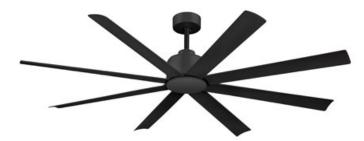

## **PRODUCT DESCRIPTION**

Expansive blade spans of 65" ABS blades or 80" aluminum blades, the Condor soars as an outdoor rated fan. Clean design with a DC motor and strong airflow performance. Available in Matte Black, Matte White, or Brushed Aluminum. No light kit included. Paired with a DC wall control that does not get interrupted by various frequencies and uses novel 3-wire installations to provide reliable functionality.

MEASUREMENTS DIMENSION CANOPY HANGING WEIGHT LAMPING

INPUT VOLTAGE BULB : 65" L x 65" W x 13.5" H : 6" W x 2.25" H x 6" L : 18.74 lb

: 120V : W , 0W Total