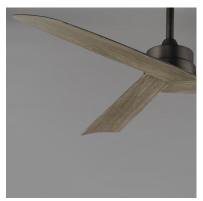

### **PRODUCT DESCRIPTION**

Sharp angular blades come together at the center housing of this fan for a modern, yet transitional look. Available in finishes that match most interior spaces, select from Matte Black, Satin Nickel with Greywood, Natural Aged Brass with White Blades and Charcoal with Driftwood Blades. With a DC motor and magnetic wall mounted remote that is included, this fan is sure to be a stylish addition to your space.

#### MATERIAL

Steel