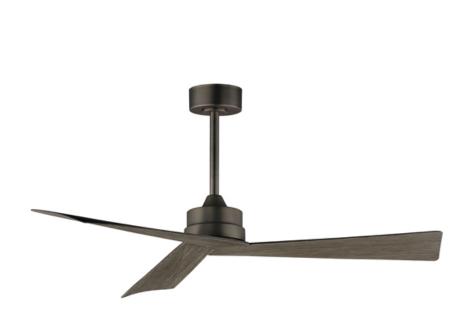

### **PRODUCT DESCRIPTION**

Sharp angular blades come together at the center housing of this fan for a modern, yet transitional look. Available in finishes that match most interior spaces, select from Matte Black, Satin Nickel with Greywood, Natural Aged Brass with White Blades and Charcoal with Driftwood Blades. With a DC motor and magnetic wall mounted remote that is included, this fan is sure to be a stylish addition to your space.

# **MEASUREMENTS**

DIMENSION : 52" L x 52" W x 12.25" H
MAX OAH : 12.25" OAH

CANOPY : 6" W x 2.5" H x 6" L

HANGING WEIGHT : 9.9 lb

LAMPING

INPUT VOLTAGE : 120V
BULB : W, 0W Total