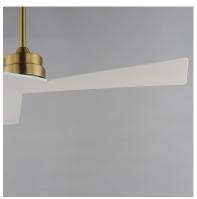

### **PRODUCT DESCRIPTION**

Sharp angular blades come together at the center housing of this fan for a modern, yet transitional look. Available in finishes that match most interior spaces, select from Matte Black, Satin Nickel with Greywood, Natural Aged Brass with White Blades and Charcoal with Driftwood Blades. With a DC motor and magnetic wall mounted remote that is included, this fan is sure to be a stylish addition to your space.