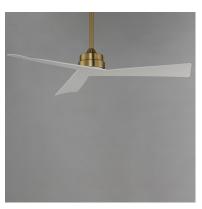

### **PRODUCT DESCRIPTION**

Sharp angular blades come together at the center housing of this fan for a modern, yet transitional look. Available in finishes that match most interior spaces, select from Matte Black, Satin Nickel with Greywood, Natural Aged Brass with White Blades and Charcoal with Driftwood Blades. With a DC motor and magnetic wall mounted remote that is included, this fan is sure to be a stylish addition to your space.