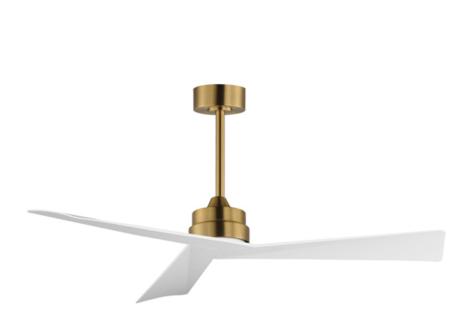

### **PRODUCT DESCRIPTION**

Sharp angular blades come together at the center housing of this fan for a modern, yet transitional look. Available in finishes that match most interior spaces, select from Matte Black, Satin Nickel with Greywood, Natural Aged Brass with White Blades and Charcoal with Driftwood Blades. With a DC motor and magnetic wall mounted remote that is included, this fan is sure to be a stylish addition to your space.