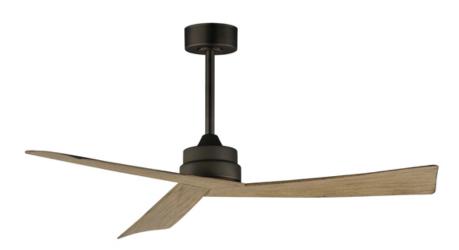

# **PRODUCT DESCRIPTION**

Sharp angular blades come together at the center housing of this fan for a modern, yet transitional look. Available in finishes that match most interior spaces, select from Matte Black, Satin Nickel with Greywood, Natural Aged Brass with White Blades and Charcoal with Driftwood Blades. With a DC motor and magnetic wall mounted remote that is included, this fan is sure to be a stylish addition to your space.

# **MEASUREMENTS**

DIMENSION : 52" L x 52" W x 12.25" H
MAX OAH : 12.25" OAH

CANOPY : 6" W x 2.5" H x 6" L

HANGING WEIGHT : 9.9 lb

LAMPING

INPUT VOLTAGE : 120V
BULB : W, 0W Total