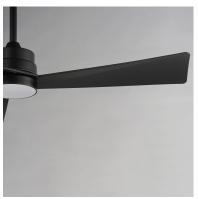

### LAMPING

BULB

INPUT VOLTAGE : 120V

**LUMENS** : 1,350 Rated (810 Del.)

: 18W LED AC Integrated, 18W Total BULB INCLUDED : (Integrated) DIMMABLE : Triac or ELV : 90+ CRI CRI COLOR\_TEMP : 2700-4000K

# MATERIAL

Steel