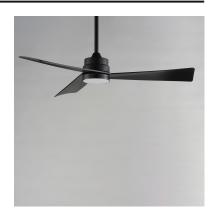

### **PRODUCT DESCRIPTION**

Sharp angular blades come together at the center housing of this fan for a modern, yet transitional look. Available in finishes that match most interior spaces, select from Matte Black, Satin Nickel with Greywood, Natural Aged Brass with White Blades and Charcoal with Driftwood Blades. With a DC motor and magnetic wall mounted remote that is included, this fan is sure to be a stylish addition to your space.

### **MEASUREMENTS**

DIMENSION : 52" L x 52" W x 13.75" H

MAX OAH : 13.75" OAH : 6" W x 2.5" H x 6" L CANOPY

HANGING WEIGHT : 10.9 lb