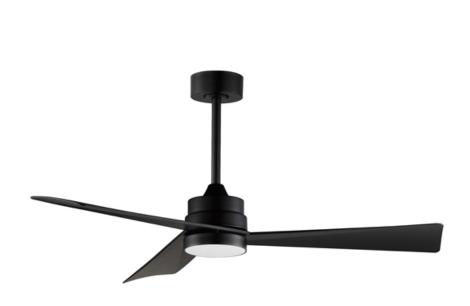

### **PRODUCT DESCRIPTION**

Sharp angular blades come together at the center housing of this fan for a modern, yet transitional look. Available in finishes that match most interior spaces, select from Matte Black, Satin Nickel with Greywood, Natural Aged Brass with White Blades and Charcoal with Driftwood Blades. With a DC motor and magnetic wall mounted remote that is included, this fan is sure to be a stylish addition to your space.

### **MEASUREMENTS**

DIMENSION : 52" L x 52" W x 13.75" H

MAX OAH : 13.75" OAH : 6" W x 2.5" H x 6" L CANOPY

HANGING WEIGHT : 10.9 lb