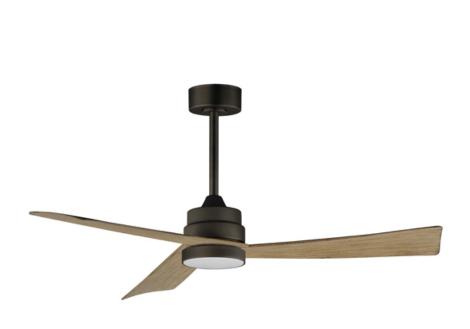

### **PRODUCT DESCRIPTION**

Sharp angular blades come together at the center housing of this fan for a modern, yet transitional look. Available in finishes that match most interior spaces, select from Matte Black, Satin Nickel with Greywood, Natural Aged Brass with White Blades and Charcoal with Driftwood Blades. With a DC motor and magnetic wall mounted remote that is included, this fan is sure to be a stylish addition to your space.

### **MEASUREMENTS**

DIMENSION : 52" L x 52" W x 13.75" H

MAX OAH : 13.75" OAH CANOPY : 6" W x 2.5" H x 6" L

HANGING WEIGHT : 10.9 lb

#### LAMPING

INPUT VOLTAGE : 120V

LUMENS : 1,350 Rated (810 Del.)

BULB : 18W LED AC Integrated , 18W Total BULB INCLUDED : (Integrated)