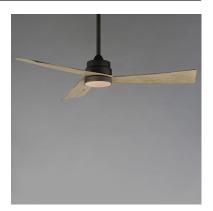

### **PRODUCT DESCRIPTION**

Sharp angular blades come together at the center housing of this fan for a modern, yet transitional look. Available in finishes that match most interior spaces, select from Matte Black, Satin Nickel with Greywood, Natural Aged Brass with White Blades and Charcoal with Driftwood Blades. With a DC motor and magnetic wall mounted remote that is included, this fan is sure to be a stylish addition to your space.

### **MEASUREMENTS**

DIMENSION : 52" L x 52" W x 13.75" H

MAX OAH : 13.75" OAH CANOPY : 6" W x 2.5" H x 6" L

HANGING WEIGHT : 10.9 lb