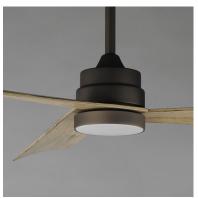

### **PRODUCT DESCRIPTION**

Sharp angular blades come together at the center housing of this fan for a modern, yet transitional look. Available in finishes that match most interior spaces, select from Matte Black, Satin Nickel with Greywood, Natural Aged Brass with White Blades and Charcoal with Driftwood Blades. With a DC motor and magnetic wall mounted remote that is included, this fan is sure to be a stylish addition to your space.

#### LAMPING

INPUT VOLTAGE : 120V

LUMENS : 1,350 Rated (810 Del.)

BULB : 18W LED AC Integrated , 18W Total BULB INCLUDED : (Integrated)