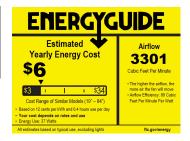

| Energy Information at High Speeds |                 |  |  |  |
|-----------------------------------|-----------------|--|--|--|
| AIRFLOW CFM                       | ELECTRICITY USE |  |  |  |
| 3301 CFM                          | 37W             |  |  |  |