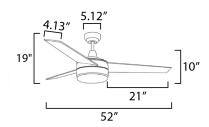

|       |                  |             |          |         |                      | BLADE |
|-------|------------------|-------------|----------|---------|----------------------|-------|
| ITEM# | LAMPING          | DIMENSIONS  | DIMMABLE | WEIGHT  | BLADES               | PTICH |
| 89906 | 120V, 2 x 9W LED | D52" X 19"H | Yes      | 14.5 lb | (3) x ABS (Included) | 12    |