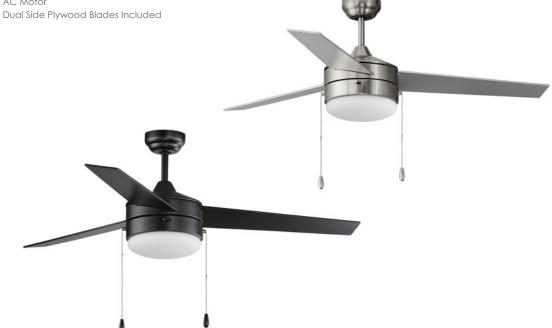

## SM869906FTBKWN

- Available in Black and Satin Nickel
- Wall Control and Pull Chain Options
- AC Motor

#### PRODUCT DESCRIPTION

A contemporary, yet transitional look at economical pricing, the Trio fan is finished in Satin Nickel with 3 straight fan blades in Black on one side and silver on the other side. The fan is powered by a wall control included as well as LED JA8 compliant bulbs also included. Also available with pull chain.

#### **FINISHES OPTION**

Black / Walnut Blades (FTBKWN)

Satin Nickel / Black Blades (FTSNBK)