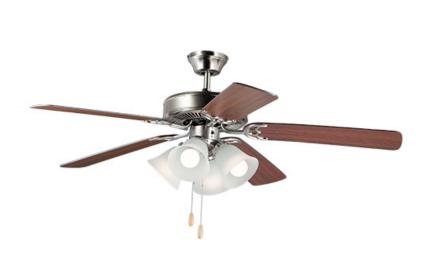

### **PRODUCT DESCRIPTION**

The Basic-Max ceiling fan features the ability to be installed three different ways: close mount, standard stem, and optional stems up to 72" long.

### **FINISHES OPTION**

Black / Walnut / Pecan (BKWP)

Oil Rubbed Bronze / Walnut / Pecan (OIWP)

Satin Nickel / Walnut / Pecan (SNWP)