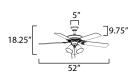

# **MEASUREMENTS**

 DIMENSION
 : 52" W x 18.25" H

 CANOPY
 : 5" W x 2.25" H x 5" L

 HANGING WEIGHT
 : 16.34 lb