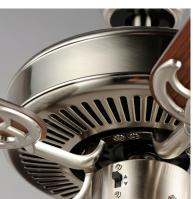

### **PRODUCT DESCRIPTION**

The Basic-Max ceiling fan features the ability to be installed three different ways: close mount, standard stem, and optional stems up to 72" long.



# **MEASUREMENTS**

 DIMENSION
 : 52" W x 18.25" H

 CANOPY
 : 5" W x 2.25" H x 5" L

 HANGING WEIGHT
 : 16.34 lb

#### LAMPING

INPUT VOLTAGE : 120V

BULB : 9W LED E26 Medium , 36W Total

BULB INCLUDED : (Included)
LIGHTING\_DIRECTION : Down

### **FINISHES OPTION**

Black / Walnut / Pecan (BKWP)

Oil Rubbed Bronze / Walnut / Pecan (OIWP)

Satin Nickel / Walnut / Pecan (SNWP)

# GLASS

Frosted FT

### MATERIAL

Steel, Aluminum, Glass, MBF

### **RATINGS**

cETLus Dry Location



#### **ADDITIONAL**

OPERATING TEMPERATURE: -20°C (-4°F), 40°C (104°F)

Always consult a qualified electrician before installing any