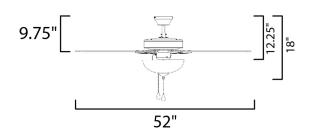

# **PRODUCT DESCRIPTION**

The Basic-Max ceiling fan features the ability to be installed three different ways: close mount, standard stem, and optional stems up to 72" long.

|          |                        | LUMENS BLA     |       |      |          |                    | BLADE |
|----------|------------------------|----------------|-------|------|----------|--------------------|-------|
| ITEM#    | LAMPING                | DIMENSIONS     | RATED | DEL  | WEIGHT   | BLADES             | PTICH |
| SM869915 | 120V, 4 X 9W LED 3000K | D52" X 18.25"H | 2100  | 1680 | 14.52 lb | 5 x ABS (Included) | 12    |