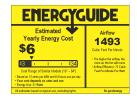

FKT206BK

| Energy Information at High Speeds |                    |                 |  |  |  |  |
|-----------------------------------|--------------------|-----------------|--|--|--|--|
| AIRFLOW CFM                       | AIRFLOW EFFICIENCY | ELECTRICITY USE |  |  |  |  |
| 4779 CFM                          | 85 CFM / W         | 37W             |  |  |  |  |