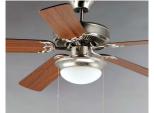

#### SM869915

- Suitable for Wet Locations
- 12° +/- .5° Blade Pitch
- Remote Control Option (FCTHAND)
- **ABS Blades**
- Optional Light Kit FKT206 for Damp Locations
- 3 Speeds with Reverse







SN w/Walnut/Pecan

BK w/Walnut/Pecan

UNIVERSAL Wall Remote \*Sold Separately Compatible with All Fans (Excl. Fandelights)



**FCTHAND** 







**Optional Light Kits** 

FKT206SN



# **PRODUCT DESCRIPTION**

The Basic-Max ceiling fan features the ability to be installed three different ways: close mount, standard stem, and optional stems up to 72" long.



|          |                        | LUMENS BLA     |       |      |          |                    | BLADE |
|----------|------------------------|----------------|-------|------|----------|--------------------|-------|
| ITEM#    | LAMPING                | DIMENSIONS     | RATED | DEL  | WEIGHT   | BLADES             | PTICH |
| SM869915 | 120V, 4 X 9W LED 3000K | D52" X 18.25"H | 2100  | 1680 | 14.52 lb | 5 x ABS (Included) | 12