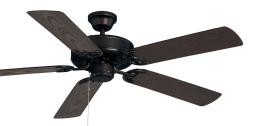

# **PRODUCT DESCRIPTION**

The Basic-Max ceiling fan features the ability to be installed three different ways: close mount, standard stem, and optional stems up to 72" long.

|          |                        | LUMENS BLA     |       |      |          |                    | BLADE |
|----------|------------------------|----------------|-------|------|----------|--------------------|-------|
| ITEM#    | LAMPING                | DIMENSIONS     | RATED | DEL  | WEIGHT   | BLADES             | PTICH |
| SM869915 | 120V, 4 X 9W LED 3000K | D52" X 18.25"H | 2100  | 1680 | 14.52 lb | 5 x ABS (Included) | 12    |

FKT206BK

| Energy Information at High Speeds |                    |                 |  |  |  |  |
|-----------------------------------|--------------------|-----------------|--|--|--|--|
| AIRFLOW CFM                       | AIRFLOW EFFICIENCY | ELECTRICITY USE |  |  |  |  |
| 4779 CFM                          | 85 CFM / W         | 37W             |  |  |  |  |