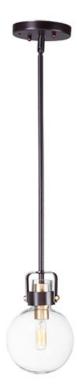

## **PRODUCT DESCRIPTION**

This classic Mid Century Modern design features a frame finished in a combination of Bronze and Satin Brass. The arms terminate at rings that support Clear heavy blown glass shades which were prevalent in this era.

# **FINISHES OPTION**

Bronze / Satin Brass (BZSBR)

# GLASS

Clear CL

### MATERIAL

Steel, Glass