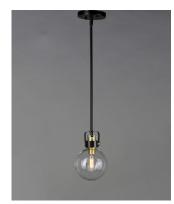

## **PRODUCT DESCRIPTION**

This classic Mid Century Modern design features a frame finished in a combination of Bronze and Satin Brass. The arms terminate at rings that support Clear heavy blown glass shades which were prevalent in this era.

# **FINISHES OPTION**

Bronze / Satin Brass (BZSBR)

# GLASS

Clear CL

### MATERIAL

Steel, Glass