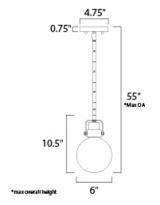

#### **MEASUREMENTS**

DIMENSION : 6" L x 6" W x 10.5" H
MAX OAH : 55" OAH
CANOPY : 4.75" W x 0.75" H x 4.75" L

HANGING WEIGHT : 2.65 lb

LAMPING

INPUT VOLTAGE : 120V

BULB : 60W Incandescent E12 Candelabra , 60W Total