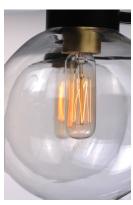

#### **MEASUREMENTS**

DIMENSION : 6" L x 6" W x 10.5" H
MAX OAH : 55" OAH
CANOPY : 4.75" W x 0.75" H x 4.75" L

HANGING WEIGHT : 2.65 lb

LAMPING

INPUT VOLTAGE : 120V

BULB : 60W Incandescent E12 Candelabra , 60W Total

BULB INCLUDED : (Not Included)

DIMMABLE : Yes