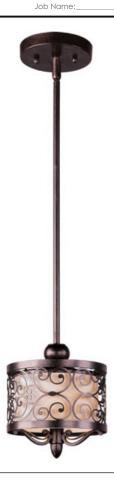

# PRODUCT DESCRIPTION

Mondrian, a Mediterranean inspired collection, features a forged-iron frame finished in Umber Bronze. The warm glow emitted through the delicate pattern of the metal silhouette gently radiates through the off-white fabric shades to create an interesting lighting effect.

### **FINISHES OPTION**

Umber Bronze (UB)

## MATERIAL

Steel, Fabric, Glass