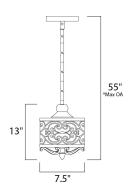

### **MEASUREMENTS**

DIMENSION MAX OAH CANOPY HANGING WEIGHT

**LAMPING** 

INPUT VOLTAGE BULB

**BULB INCLUDED** 

DIMMABLE

: 7.5" L x 7.5" W x 13" H

: 55" OAH

: 5" W x 1" H x 5" L

: 2.86 lb

: 120V

: 75W Incandescent E26 Medium, 75W Total

: (Not Included)

: Yes