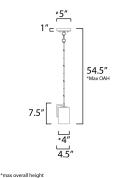

## MEASUREMENTS DIMENSION MAX OAH CANOPY HANGING WEIGHT LAMPING

INPUT VOLTAGE BULB BULB INCLUDED DIMMABLE : 4.5" L x 4.5" W x 7.5" H : 54.5" OAH : 5" W x 1" H x 5" L : 2.05 lb

: 120V : 60W Incandescent E26 Medium , 60W Total : (Not Included) : Y