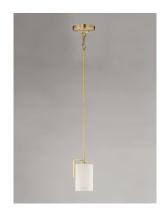

# PRODUCT DESCRIPTION

Inspired by the Modernist architect Edward Dart, this collection features straight line frames finished in Satin Brass, Satin Nickel, or Matte Black that support Satin White glass cylinders for a clean and modern look. The frames' ends turn up before the glass in sharp mitered angles emphasizing a minimalist geometry popular in Modernist work.

### **FINISHES OPTION**

Black (BK)

Satin Brass (SBR)

Satin Nickel (SN)

#### **GLASS**

Satin White SW

#### MATERIAL

Steel, Glass