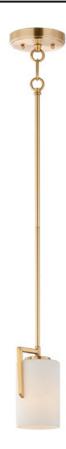

# PRODUCT DESCRIPTION

Inspired by the Modernist architect Edward Dart, this collection features straight line frames finished in Satin Brass, Satin Nickel, or Matte Black that support Satin White glass cylinders for a clean and modern look. The frames' ends turn up before the glass in sharp mitered angles emphasizing a minimalist geometry popular in Modernist work.

### **FINISHES OPTION**

Black (BK)

Satin Brass (SBR)

Satin Nickel (SN)

#### **GLASS**

Satin White SW

#### MATERIAL

Steel, Glass