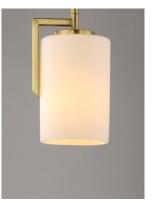

# PRODUCT DESCRIPTION

Inspired by the Modernist architect Edward Dart, this collection features straight line frames finished in Satin Brass, Satin Nickel, or Matte Black that support Satin White glass cylinders for a clean and modern look. The frames' ends turn up before the glass in sharp mitered angles emphasizing a minimalist geometry popular in Modernist work.

### **FINISHES OPTION**

Black (BK)

Satin Brass (SBR)

Satin Nickel (SN)

#### **GLASS**

Satin White SW

#### MATERIAL

Steel, Glass