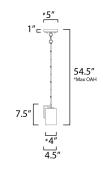

\*max overall height

### **MEASUREMENTS**

DIMENSION : 4.5" L x 4.5" W x 7.5" H MAX OAH : 54.5" OAH CANOPY : 5" W x 1" H x 5" L HANGING WEIGHT : 2.05 lb

LAMPING INPUT VOLTAGE

BULB **BULB INCLUDED** 

DIMMABLE

: 120V

: 60W Incandescent E26 Medium , 60W Total

: (Not Included)

: Y