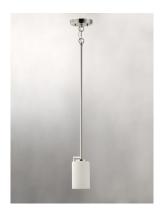

## PRODUCT DESCRIPTION

Inspired by the Modernist architect Edward Dart, this collection features straight line frames finished in Satin Brass, Satin Nickel, or Matte Black that support Satin White glass cylinders for a clean and modern look. The frames' ends turn up before the glass in sharp mitered angles emphasizing a minimalist geometry popular in Modernist work.

#### **GLASS**

Satin White SW

#### MATERIAL

Steel, Glass