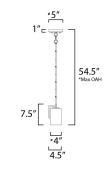

\*max overall height

## **MEASUREMENTS**

DIMMABLE

DIMENSION : 4.5" L x 4.5" W x 7.5" H : 54.5" OAH MAX OAH CANOPY : 5" W x 1" H x 5" L HANGING WEIGHT : 2.05 lb

LAMPING INPUT VOLTAGE

:120V : 60W Incandescent E26 Medium , 60W Total BULB BULB INCLUDED : (Not Included)