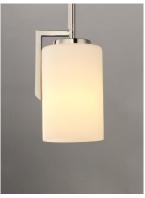

## PRODUCT DESCRIPTION

Inspired by the Modernist architect Edward Dart, this collection features straight line frames finished in Satin Brass, Satin Nickel, or Matte Black that support Satin White glass cylinders for a clean and modern look. The frames' ends turn up before the glass in sharp mitered angles emphasizing a minimalist geometry popular in Modernist work.

#### **GLASS**

Satin White SW

#### MATERIAL

Steel, Glass