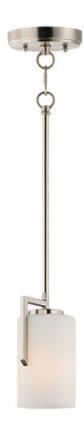

## PRODUCT DESCRIPTION

Inspired by the Modernist architect Edward Dart, this collection features straight line frames finished in Satin Brass, Satin Nickel, or Matte Black that support Satin White glass cylinders for a clean and modern look. The frames' ends turn up before the glass in sharp mitered angles emphasizing a minimalist geometry popular in Modernist work.

#### **GLASS**

Satin White SW

#### MATERIAL

Steel, Glass