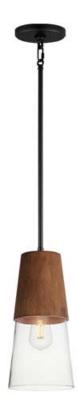

# PRODUCT DESCRIPTION

Capped by wood finished in Walnut, this series of bath vanity sconces feature conical Clear Glass shades. Contrasting Matte Black frames of squared tubing add clean geometry to the design. Use decorative lamps in the shades to complete the look.

### **MEASUREMENTS**

DIMENSION : 6.5" L x 6.5" W x 13" H

MAX OAH : 61" OAH

CANOPY : 5" W x 0.75" H x 5" L

HANGING WEIGHT : 4.84 lb

### **FINISHES OPTION**

Walnut / Black (WNBK)