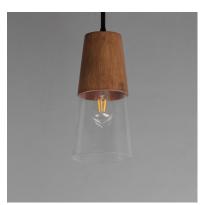

# PRODUCT DESCRIPTION

Capped by wood finished in Walnut, this series of bath vanity sconces feature conical Clear Glass shades. Contrasting Matte Black frames of squared tubing add clean geometry to the design. Use decorative lamps in the shades to complete the look.

## GLASS

Clear CL

### MATERIAL

Steel, Glass, Wood