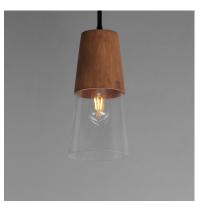

# PRODUCT DESCRIPTION

Capped by wood finished in Walnut, this series of bath vanity sconces feature conical Clear Glass shades. Contrasting Matte Black frames of squared tubing add clean geometry to the design. Use decorative lamps in the shades to complete the look.

## GLASS

Clear CL

### MATERIAL

Steel, Glass, Wood