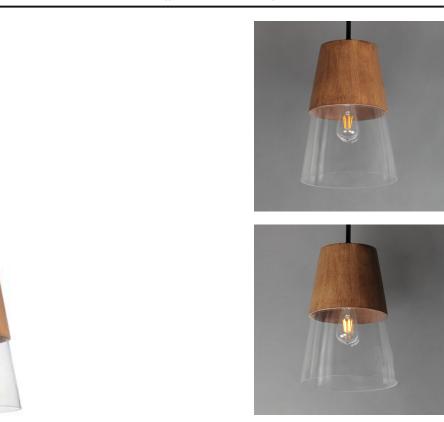

## **PRODUCT DESCRIPTION**

Capped by wood finished in Walnut, this series of bath vanity sconces feature conical Clear Glass shades. Contrasting Matte Black frames of squared tubing add clean geometry to the design. Use decorative lamps in the shades to complete the look.

## LAMPING

INPUT VOLTAGE BULB BULB INCLUDED DIMMABLE : 10" L x 10" W x 13.75" H : 61.75" OAH : 5" W x 0.75" H x 5" L : 8.14 lb

: 120V : 60W Incandescent E26 Medium , 60W Total : (Not Included)

: Y

## FINISHES OPTION

GLASS Clear CL

MATERIAL Steel, Glass, Wood

RATINGS cULus Dry Location

**ADDITIONAL** SLOPE: 30 OPERATING TEMPERATURE: -20°C (-4°F), 40°C (104°F)

Always consult a qualified electrician before installing any lighting product.