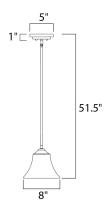

## **MEASUREMENTS**

DIMENSION : 8" L x 8" W x 10.25" H

MAX OAH : 51.5" OAH

HANGING WEIGHT : 4.3 lb