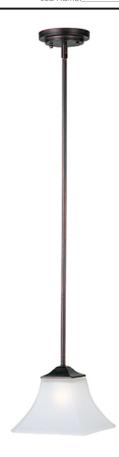

# PRODUCT DESCRIPTION

Straight lines and curves make this contemporary series a classic. Square metal tubing finished in your choice of Oil Rubbed Bronze or Satin Nickel support tapered square Frosted glass shades.

## **MEASUREMENTS**

DIMENSION : 8" L x 8" W x 10.25" H

MAX OAH : 51.5" OAH

HANGING WEIGHT : 4.3 lb